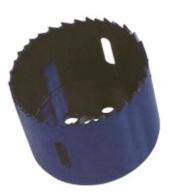

## 1-1/8" (AV18) VAR. PITCH HOLE

UPC: 085937862181

UNSPSC: 27112826

Commodity: Hole saws

Hole saws are cylindrical cups with a serrated edge to cut various sizes of holes in a variety of materials.

| Brand Name       | Minerallac Company                                                                                  |
|------------------|-----------------------------------------------------------------------------------------------------|
| Sub Brand        | Cully                                                                                               |
| Туре             | Bi-Metal Hole Saw                                                                                   |
| Special Features | Positive rake teeth provides better chip clearance. Variable pitch teeth reduces friction and heat. |
| Application      | Wood, plastic, machinable metals, stainless steel alloys, nail-embedded wood.                       |
| Size             | 1-1/8" IN                                                                                           |
| Hole Diameter    | 1.125" IN                                                                                           |
| Cutting Size     | 1.500" IN                                                                                           |
| Arbor Size       | 1/2-20                                                                                              |
| Teeth Per Inch   | 5 TPI                                                                                               |
| Pipe Tap Size    | 1" IN                                                                                               |
|                  |                                                                                                     |
|                  |                                                                                                     |
|                  |                                                                                                     |
|                  |                                                                                                     |