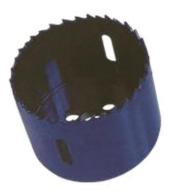

## 1-1/4" (AV20) VAR. PITCH HOLE

UPC: 085937862204

UNSPSC: 27112826

Commodity: Hole saws

Hole saws are cylindrical cups with a serrated edge to cut various sizes of holes in a variety of materials.

| Brand Name       | Minerallac Company                                                                                  |
|------------------|-----------------------------------------------------------------------------------------------------|
| Sub Brand        | Cully                                                                                               |
| Туре             | Bi-Metal Hole Saw                                                                                   |
| Special Features | Positive rake teeth provides better chip clearance. Variable pitch teeth reduces friction and heat. |
| Application      | Wood, plastic, machinable metals, stainless steel alloys, nail-embedded wood.                       |
| Size             | 1-1/4" IN                                                                                           |
| Hole Diameter    | 1.250" IN                                                                                           |
| Cutting Size     | 1.500" IN                                                                                           |
| Arbor Size       | 5/8-18                                                                                              |
| Teeth Per Inch   | 5 TPI                                                                                               |
|                  |                                                                                                     |
|                  |                                                                                                     |
|                  |                                                                                                     |
|                  |                                                                                                     |
|                  |                                                                                                     |
|                  |                                                                                                     |
|                  |                                                                                                     |