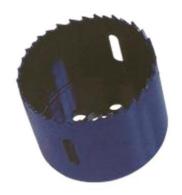

## 86222

## 1-3/8" (AV22) VAR. PITCH HOLE

UPC: Country of Origin: 085937862228

**UNSPSC:** 27112826

Commodity: Hole saws

Hole saws are cylindrical cups with a serrated edge to cut various sizes of holes in a variety of materials.

## **Product Attributes**

**Brand Name** Minerallac Company

Sub Brand Cully

Type Bi-Metal Hole Saw

**Special Features** Positive rake teeth provides better chip clearance. Variable pitch teeth

reduces friction and heat.

Application Wood, plastic, machinable metals, stainless steel alloys, nail-embedded

wood.

Size 1-3/8" IN Hole Diameter 1.375" IN **Cutting Size** 1.500" IN Arbor Size 5/8-18 Teeth Per Inch 5 TPI

> Item Status: Active Standard Qty: 1