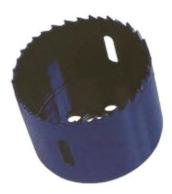

## 1-1/2" (AV24) VAR. PITCH HOLE

UPC: 085937862242

UNSPSC: 27112826

Commodity: Hole saws

Hole saws are cylindrical cups with a serrated edge to cut various sizes of holes in a variety of materials.

| Brand Name       | Product Attributes<br>Minerallac Company                                                            |
|------------------|-----------------------------------------------------------------------------------------------------|
| Sub Brand        | Cully                                                                                               |
| Туре             | Bi-Metal Hole Saw                                                                                   |
| Special Features | Positive rake teeth provides better chip clearance. Variable pitch teeth reduces friction and heat. |
| Application      | Wood, plastic, machinable metals, stainless steel alloys, nail-embedded wood.                       |
| Size             | 1-1/2" IN                                                                                           |
| Hole Diameter    | 1.500" IN                                                                                           |
| Cutting Size     | 1.500" IN                                                                                           |
| Arbor Size       | 5/8-18                                                                                              |
| Teeth Per Inch   | 5 TPI                                                                                               |
| Pipe Tap Size    | 1-1/4" IN                                                                                           |
|                  |                                                                                                     |
|                  |                                                                                                     |
|                  |                                                                                                     |