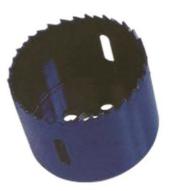

## 1-5/8" (AV26) VAR. PITCH HOLE

UPC: 085937862266

UNSPSC: 27112826

Commodity: Hole saws

Hole saws are cylindrical cups with a serrated edge to cut various sizes of holes in a variety of materials.

| Brand Name       | Minerallac Company                                                                                  |
|------------------|-----------------------------------------------------------------------------------------------------|
| Sub Brand        | Cully                                                                                               |
| Туре             | Bi-Metal Hole Saw                                                                                   |
| Special Features | Positive rake teeth provides better chip clearance. Variable pitch teeth reduces friction and heat. |
| Application      | Wood, plastic, machinable metals, stainless steel alloys, nail-embedded wood.                       |
| Size             | 1-5/8" IN                                                                                           |
| Hole Diameter    | 1.625" IN                                                                                           |
| Cutting Size     | 1.500" IN                                                                                           |
| Arbor Size       | 5/8-18                                                                                              |
| Teeth Per Inch   | 5 TPI                                                                                               |
|                  |                                                                                                     |
|                  |                                                                                                     |
|                  |                                                                                                     |
|                  |                                                                                                     |
|                  |                                                                                                     |
|                  |                                                                                                     |
|                  |                                                                                                     |
|                  |                                                                                                     |