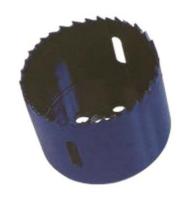

## 1-3/4" (AV28) VAR. PITCH HOLE

UPC: Country of Origin: 085937862280

**UNSPSC:** 27112826

Commodity: Hole saws

Hole saws are cylindrical cups with a serrated edge to cut various sizes of holes in a variety of materials.

## **Product Attributes**

**Brand Name** Minerallac Company

Sub Brand Cully

Type Bi-Metal Hole Saw

**Special Features** Positive rake teeth provides better chip clearance. Variable pitch teeth

reduces friction and heat.

Application Wood, plastic, machinable metals, stainless steel alloys, nail-embedded

wood.

Size 1-3/4" IN Hole Diameter 1.750" IN **Cutting Size** 1.500" IN Arbor Size 5/8-18 Teeth Per Inch 5 TPI Pipe Tap Size 1-1/2" IN