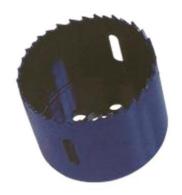

## 2" (AV32) VAR. PITCH HOLE SAW

UPC: 085937862327

UNSPSC: 27112826

Commodity: Hole saws

Country of Origin:

**USA** 

Hole saws are cylindrical cups with a serrated edge to cut various sizes of holes in a variety of materials.

## **Product Attributes**

Brand Name Minerallac Company

Sub Brand Cully

Type Bi-Metal Hole Saw

Special Features Positive rake teeth provides better chip clearance. Variable pitch teeth

reduces friction and heat.

Application Wood, plastic, machinable metals, stainless steel alloys, nail-embedded

wood.

 Size
 2" IN

 Hole Diameter
 2.000" IN

 Cutting Size
 1.500" IN

 Arbor Size
 5/8-18

 Teeth Per Inch
 5 TPI

Item Status: Active
Standard Qty: 1