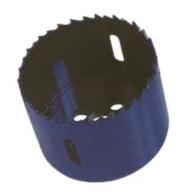

## 2-1/2" (AV40) VAR. PITCH HOLE

UPC: Country of Origin: 085937862402

**UNSPSC:** 27112826

Commodity: Hole saws

Hole saws are cylindrical cups with a serrated edge to cut various sizes of holes in a variety of materials.

## **Product Attributes**

**Brand Name** Minerallac Company

Sub Brand Cully

Type Bi-Metal Hole Saw

**Special Features** Positive rake teeth provides better chip clearance. Variable pitch teeth

reduces friction and heat.

Application Wood, plastic, machinable metals, stainless steel alloys, nail-embedded

wood.

2-1/2" IN Size Hole Diameter 2.500" IN **Cutting Size** 1.500" IN Arbor Size 5/8-18 Teeth Per Inch 5 TPI

> Item Status: Active