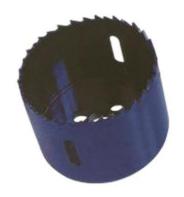

## 2-7/8" (AV46) VAR. PITCH HOLE

UPC: Country of Origin: 085937862464

**UNSPSC:** 27112826

Commodity: Hole saws

## **Product Attributes**

**Brand Name** Minerallac Company

Sub Brand Cully

Type Bi-Metal Hole Saw

**Special Features** Positive rake teeth provides better chip clearance. Variable pitch teeth

reduces friction and heat.

Application Wood, plastic, machinable metals, stainless steel alloys, nail-embedded

wood.

Size 2-7/8" IN Hole Diameter 2.875" IN **Cutting Size** 1.500" IN Arbor Size 5/8-18 Teeth Per Inch 5 TPI

> Item Status: Active Standard Qty: 1