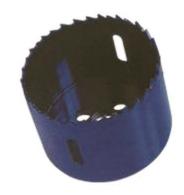

## 3" (AV48) VAR. PITCH HOLE SAW

UPC: Country of Origin: 085937862488

**UNSPSC:** 27112826

Commodity: Hole saws

## **Product Attributes**

**Brand Name** Minerallac Company

Sub Brand Cully

Type Bi-Metal Hole Saw

**Special Features** Positive rake teeth provides better chip clearance. Variable pitch teeth

reduces friction and heat.

Application Wood, plastic, machinable metals, stainless steel alloys, nail-embedded

wood.

Size 3" IN Hole Diameter 3.000" IN **Cutting Size** 1.500" IN Arbor Size 5/8-18 Teeth Per Inch 5 TPI

> Item Status: Active Standard Qty: 1