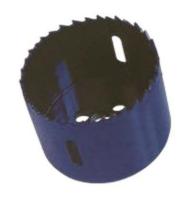

## 3-3/8 HOLE SAW BIM VP (AV54)

UPC: 085937862549

**UNSPSC:** 27112826

Commodity: Hole saws

Country of Origin:

Hole saws are cylindrical cups with a serrated edge to cut various sizes of holes in a variety of materials.

## **Product Attributes**

**Brand Name** Minerallac Company

Sub Brand Cully

Type Bi-Metal Hole Saw

**Special Features** Positive rake teeth provides better chip clearance. Variable pitch teeth

reduces friction and heat.

Application Wood, plastic, machinable metals, stainless steel alloys, nail-embedded

wood.

Size 3-3/8" IN Hole Diameter 3.375" IN **Cutting Size** 1.500" IN Arbor Size 5/8-18 Teeth Per Inch 5 TPI

> Item Status: Active