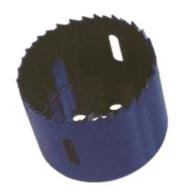

## 3-5/8" (AV58) VAR. PITCH HOLE

UPC: Country of Origin: 085937862587

**UNSPSC:** 27112826

Commodity: Hole saws

## **Product Attributes**

**Brand Name** Minerallac Company

Sub Brand Cully

Type Bi-Metal Hole Saw

**Special Features** Positive rake teeth provides better chip clearance. Variable pitch teeth

reduces friction and heat.

Application Wood, plastic, machinable metals, stainless steel alloys, nail-embedded

wood.

Size 3-5/8" IN Hole Diameter 3.625" IN **Cutting Size** 1.500" IN Arbor Size 5/8-18 Teeth Per Inch 5 TPI

> Item Status: Active Standard Qty: 1