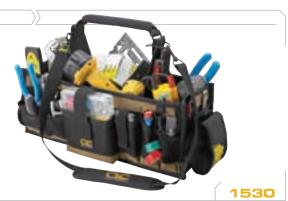

## 23" ELECTRICAL & MAINTENANCE TOOL CARRIER

## **POCKETS**

43

- 7"x 5½" Multi-compartment plastic tray included.
- 2 Window pockets for easy view of pocket contents, one removable and one stationary.
- Box-shaped design prevents tipping over.
- Pockets for drill bits and tips, cell phone, electrical tester, electrical tape strap, etc.
- )23"L x 12"W x 15"H

1528