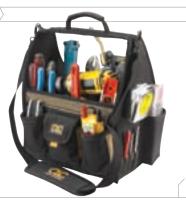

## 15" LARGE TRAYTOTE TOOL BAG

## POCKETS

23

- 13 Pockets outside and 10 inside pockets to organize a wide range of tools and accessories.
- > 13½"x 9" Multi-compartment plastic tray included, to organize small parts.
- > Reinforced web carrying handles.
- Opens wide for easy access.
- Heavy duty stitching and bar tacking at all stress points.
- 15"L x 10"W x 12"H