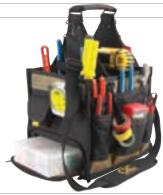

## 8" ELECTRICAL & MAINTENANCE TOOL CARRIER

### **POCKETS**

25

- > 7" x 5½" Multi-compartment plastic tray included to organize small parts.
- Box-shaped design prevents tipping over.
- Pockets for drill bits and tips, testers, pliers, screwdrivers, etc.
- Extra padded carrying handle and adjustable shoulder strap.
- 98"L x 8"W x 16"H