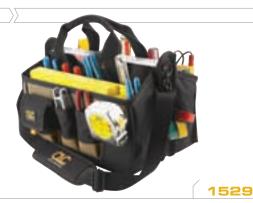

## 15" LARGE TRAYTOTE TOOL BAG

## POCKETS

23

- 13 Pockets outside and 10 inside pockets to organize a wide range of tools and accessories.
- > 13½"x 9" Multi-compartment plastic tray included, to organize small parts.
- > Reinforced web carrying handles.
- Opens wide for easy access.
- Heavy duty stitching and bar tacking at all stress points.
- 15"L x 10"W x 12"H

1570