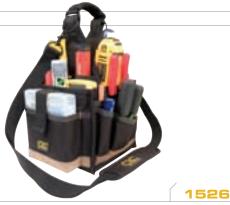

#### 11" ELECTRICAL & MAINTENANCE TOOL CARRIER

### POCKETS

23

- 11"x 6" Multi-compartment plastic tray included that slides securely into bottom.
- Extra padded carrying handle and adjustable shoulder strap.
- 16 Multi-use outside pockets and 7 inside to organize a wide range of tools and accessories.
- 11"L x 10"W x 19"H

1139