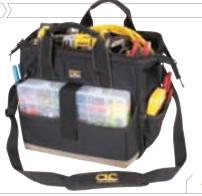

1139

#### 11" ELECTRICAL & MAINTENANCE TOOL CARRIER

### POCKETS

23

- 11"x 6" Multi-compartment plastic tray included that slides securely into bottom.
- Extra padded carrying handle and adjustable shoulder strap.
- 16 Multi-use outside pockets and 7 inside to organize a wide range of tools and accessories.
- 11"L x 10"W x 19"H