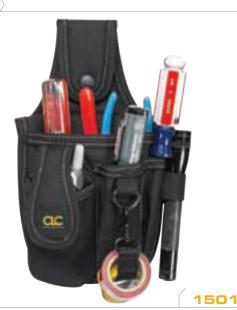

# MULTI-PURPOSE "CARRY-ALL" TOOL POUCH

#### POCKETS 9

- Made of polyester fabric.
- Main zippered compartment with 7 internal pockets.
- lent loops. Carabiner for keys, small
  - tools,etc.

>2 External pockets and 5 web