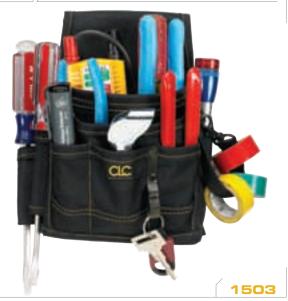

## **ELECTRICAL & MAINTENANCE POUCH**

### POCKETS 9

Made of polyester fabric.

Attach to belt with metal clip or belt loop.

 3 Internal pocket sleeves and 6 external pockets.
 > Electrical tape strap.

1504