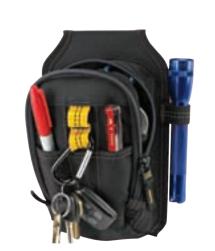

# TOOL AND CELL PHONE HOLDER

#### POCKETS

- Made of polyester fabric.
- Attach to belt with

4

- snap closure, or carry securely in pocket with wide padded flap.
- > Electrical tape strap.
- 4 Pockets with one padded pocket to fit most compact cell phones.
- Webbing loop for small flashlights or other tools.