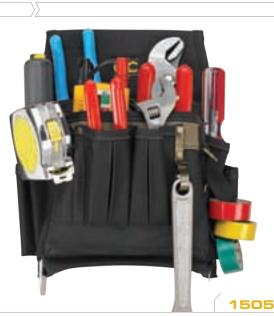

### ELECTRICIAN'S TOOL POUCH

### POCKETS 10

Made of polyester fabric and ballistic binding.

- 4 Large main pockets for tools, Electrical tape strap.
  Metal measuring tape
- 2 Smaller pockets, and 4 large screwdriver holders.
  Electrical tage stran

Metal measuring tape clip and tool snap.