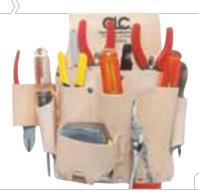

## TOP GRAIN LEATHER

**521** 

**ELECTRICIAN'S TOOL POUCH** 

**POCKETS** 

8

Fits belts up to 2¾" wide.

Large box-shaped main pocket for extra large tool capacity.

Top grain leather.

7 Smaller front and side pockets hold screwdrivers, wrenches, etc.

Leather hammer loop.

Tape chain and metal tool clip.