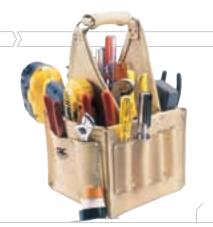

## **ELECTRICAL & MAINTENANCE TOOL CARRIER**

POCKETS

17

- Top grain leather.
- Box-shaped design prevents tipping.
- Electrical tape chain.
- Large divided main pocket for extra tool capacity.
- Leather reinforced carrying handle and electrical tape chain.