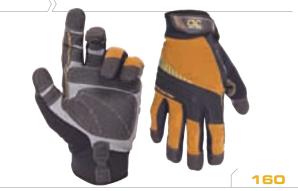

## **CONTRACTOR XC™**

SIZES

M, L, X, XX

- XtraCoverage™ palm is reinforced for added abrasion resistance and better grip.
- Padded fingers and knuckles for protection against bumps.
- Terry-wipe thumb helps gently remove sweat or debris from face
- Full neoprene cuff with medical grade hook and loop closure and textured pull-on tab.
- Stretch-Fit™ thumb and spandex back for flexibility and fit.
- Textured TPR wrist closure with secure hook and loop closure.