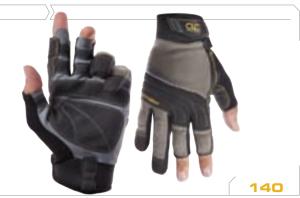

## PRO FRAMER XC"

SIZES

M, L, X

- XtraCoverage™ palm is reinforced for added abrasion resistance and better grip.
- Fingerless design for better dexterity and feel for small parts and nails.
- Padded fingers and knuckles for protection against bumps.
- Full neoprene cuff with medical grade hook and loop closure and textured pull-on tab.
- Stretch-Fit™ thumb and spandex back for flexibility and fit.
- Textured TPR wrist closure with secure hook and loop closure.