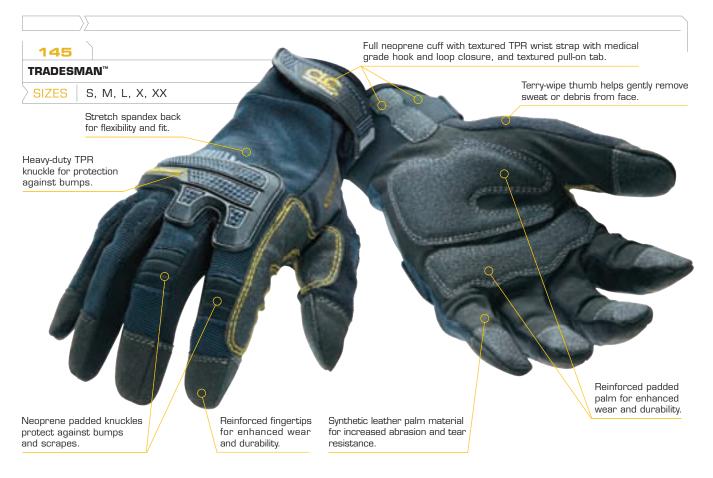

## HI DEXTERITY

CLC Flex Grip gloves deliver an unmatched blend of style, function and quality. They're form-fitted for added dexterity and reduced fatigue. We use quality materials and time-tested construction methods to make this dynamically styled line the best-of-the-best in high dexterity gloves. Our Synthetic palm material provides increased abrasion resistance for better wear. And our Stretch-Fit™ thumb feature and spandex back combine for a better fitting glove with greater flexibility.