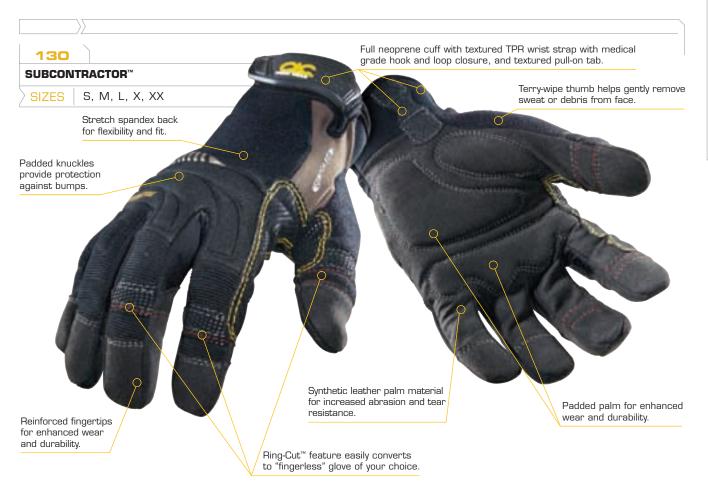

135

## BOXER™

SIZES | M, L, X

- Silicone palm print provides better grip on smooth surfaces.
- Synthetic leather palm material for increased abrasion and tear resistance.
- Fingertip pads provide added abrasion resistance.
- Padded palm and knuckles provide protection against bumps.
- Wide elastic cuff with medical grade hook and loop closure and textured pull-on tab.
- Textured TPR wrist closure.



## **HANDYMAN**

SIZES S, M, L, X, XX

- Padded synthetic leather palm material is soft and comfortable to wear.
- Elastic cuff design with textured pull-on tab for easy-on, easy-off.
- Textured fingertip pads provide added abrasion resistance.
- Padded knuckles for protection against bumps.
- Stretch spandex back for flexibility and fit.
- 3 Touch screen fingertips for use with mobile