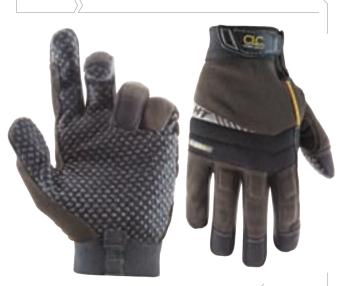

## BOXER™

SIZES | M, L, X

- Silicone palm print provides better grip on smooth surfaces.
- Synthetic leather palm material for increased abrasion and tear resistance.
- Fingertip pads provide added abrasion resistance.
- Padded palm and knuckles provide protection against bumps.
- Wide elastic cuff with medical grade hook and loop closure and textured pull-on tab.
- Textured TPR wrist closure.