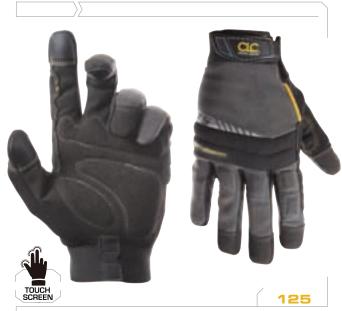

## **HANDYMAN**

SIZES S, M, L, X, XX

- Padded synthetic leather palm material is soft and comfortable to wear.
- Elastic cuff design with textured pull-on tab for easy-on, easy-off.
- Textured fingertip pads provide added abrasion resistance.
- Padded knuckles for protection against bumps.
- Stretch spandex back for flexibility and fit.
- 3 Touch screen fingertips for use with mobile devices.