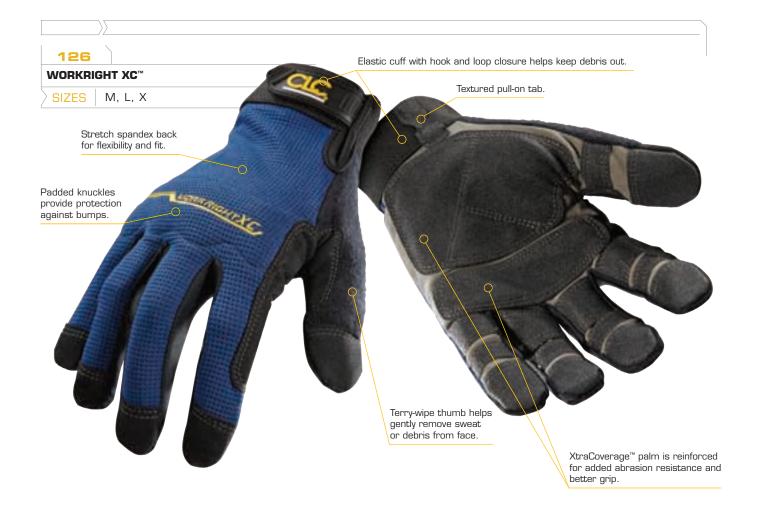

## WORKRIGHT™

M, L, X

- is soft and comfortable to wear.
- Elastic cuff with hook and loop Stretch spandex back for flexibility closure and textured pull-on tab. and fit.
- Reinforced fingertip pads provide added abrasion resistance.
- Padded synthetic palm material Padded knuckles for protection against bumps.