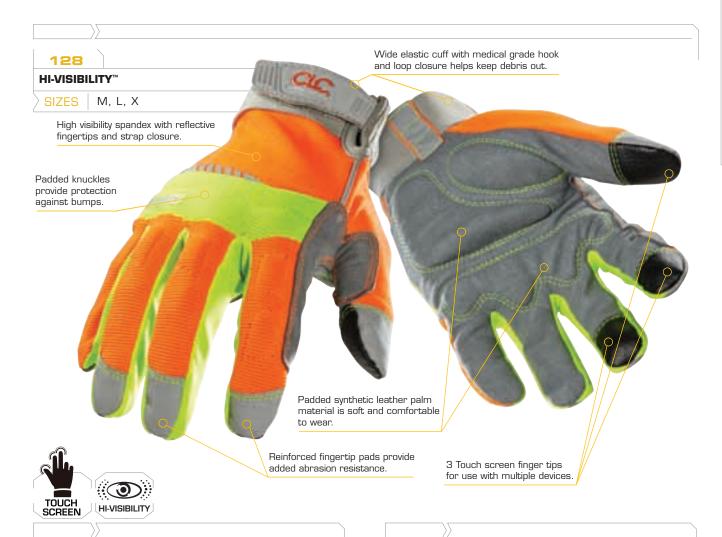

## **WORKRIGHT WINTER™**

SIZES |

L, X

- Cold weather insulated for warmth.
- Padded synthetic palm material is soft and comfortable to wear.
- Open cuff design with textured pull-on tab for easy-on, easy-off.
- Textured fingertip pads provide added abrasion resistance.
- Padded knuckles for protection against bumps.
- Stretch spandex back for flexibility and fit.

## THUNDER XC™

SIZES

M, L, X

- > XtraCoverage™ palm is reinforced for added abrasion resistance and better grip.
- Insulated liner helps keep hands dry and warm.
- Full neoprene cuff with medical grade hook and loop closure and textured pull-on tab.
- Padded knuckles for protection against bumps.
- Stretch spandex back for flexibility and fit.
- Stretch-Fit™ thumb for better fit and greater flexibility.
- Terry-wipe thumb helps gently remove sweat or debris from face.