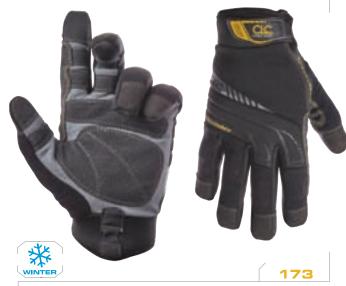

## THUNDER XC™

SIZES

M, L, X

- > XtraCoverage™ palm is reinforced for added abrasion resistance and better grip.
- Insulated liner helps keep hands dry and warm.
- Full neoprene cuff with medical grade hook and loop closure and textured pull-on tab.
- Padded knuckles for protection against bumps.
- Stretch spandex back for flexibility and fit.
- Stretch-Fit™ thumb for better fit and greater flexibility.
- Terry-wipe thumb helps gently remove sweat or debris from face.