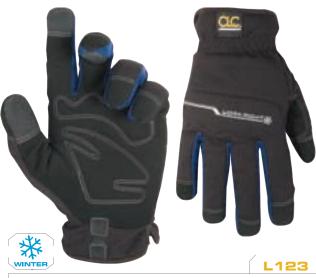

## **WORKRIGHT WINTER™**

SIZES |

L, X

- Cold weather insulated for warmth.
- Padded synthetic palm material is soft and comfortable to wear.
- Open cuff design with textured pull-on tab for easy-on, easy-off.
- Textured fingertip pads provide added abrasion resistance.
- Padded knuckles for protection against bumps.
- Stretch spandex back for flexibility and fit.