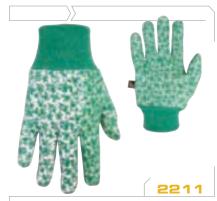

### **COTTON GARDENING GLOVES** WITH PVC GRIPPER DOTS

- 100% cotton jersey gardening gloves.
- >PVC dots for added grip.
- Reinforced fingertips.
- Comfortable knit wrist Floral print.