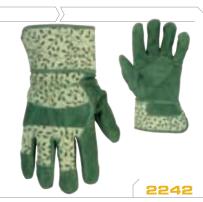

# **DOUBLE LAYER CHORE GLOVES**

L, X

- Heavyweight chore glove.
- Cotton/polyester blend.
- Clute cut.
- Straight thumb.