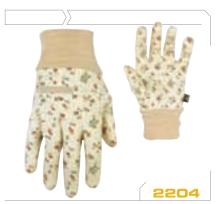

### **COTTON GARDENING GLOVES** WITH PVC GRIPPER DOTS

- 100% cotton jersey gardening gloves.
- >PVC dots for added grip.
- Reinforced fingertips.
- Comfortable knit wrist Floral print.