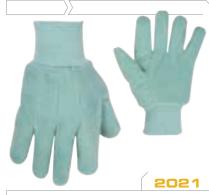

# **DOUBLE LAYER CHORE GLOVES**

L, X

- Heavyweight chore glove.
- Cotton/polyester blend.
- Clute cut.
- Straight thumb.