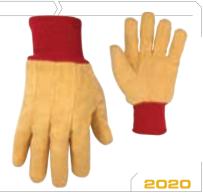

# **ECONOMY CHORE GLOVES**

- Standard weight chore glove.
- Cotton/polyester blend.
- Nnit wrist.
- Straight thumb.