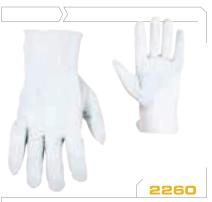

# **PREMIUM COTTON GARDENING GLOVES**

L

- Cotton/polyester knit.
- Reinforced fingertips.
- Comfortable knit wrist.
- Elastic on back of hand.