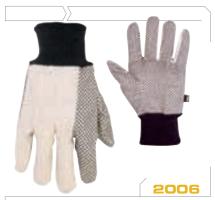

# **COTTON CANVAS GLOVES WITH PVC GRIPPER DOTS**

- Standard weight cotton canvas.
- Cotton/polyester blend.
- Gripper dots/Overlock knit wrist.
- Straight thumb.