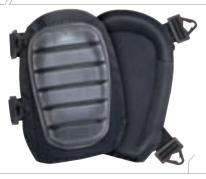

ARMADILLO™ KNEEPADS

SURFACE

MS - MULTI-SURFACE 2

2X FOAM

- Full-size, flex-channel™ cap design is engineered with air cushion chambers.
- Deep side panels for added protection.
- Dense, closed-cell foam for added comfort.
- Nylon web and elastic straps with slide buckle connectors.
- One size fits most.