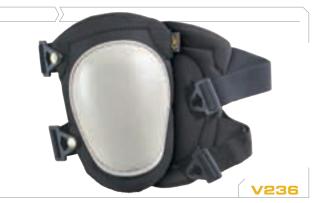

# **NON-SKID SWIVEL CAP KNEEPADS**

**SURFACE** 

FS - FLOORING SURFACE

FOAM

- Exclusive grooved cap design prevents thread abrasion.
- Slide buckle style fastening system with adjustable straps.
- Comfortable foam padding for extra knee protection.
- Tough, lightweight fabric covering.
- One size fits most.