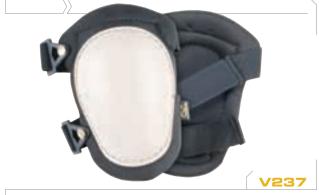

# **SWIVEL CAP KNEEPADS**

SURFACE

MS - MULTI-SURFACE

FOAM

- Exclusive grooved cap design prevents thread abrasion.
- Slide buckle style fastening system with adjustable straps.
- Comfortable foam padding for extra knee protection.
- > Tough, lightweight fabric covering.
- One size fits most.