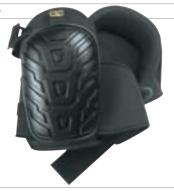

# PROFRESSIONAL GEL KNEEPADS

SURFACE

RS - RUGGED SURFACE

"Comfort Zone" gel center provides maximum cushioning for all day wearability.

Large caps are over-sized for more protective coverage.

3/4" Thick, high density foam for all day comfort.

Crafted from 1680D ballistic polyester throughout.

#### **GEL PLUS**

Two-strap fastening for added stability.

Breathable neoprene lower straps secure below the knee for comfort all day long.