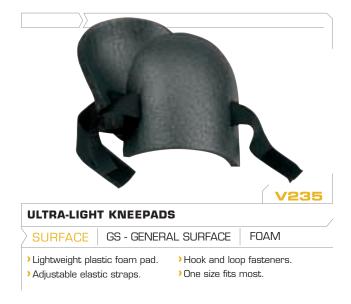

olded foam for comfort and protection.

- Hook and loop fasteners.
- Double adjustable elastic straps for a better fit.
  One size fits most.



## HEAVY-DUTY FLOORING KNEEPADS

- Heavy-duty construction throughout.
- Comfortable foam padding for extra protection.
- Slide buckle style fastening system with adjustable straps for convenience and fit.
   One size fits most.



DELUXE FOAM KNEEPADS

| SURFACE                   |  | RAL SURFACE    | FOAM                     |  |
|---------------------------|--|----------------|--------------------------|--|
| JURIACE 05- OENER         |  | IAL JUI II AUL | TUAIVI                   |  |
| Molded foam for comfort.  |  | Hook and loo   | Hook and loop fasteners. |  |
| Adjustable elastic strap. |  | One size fits  | One size fits most.      |  |