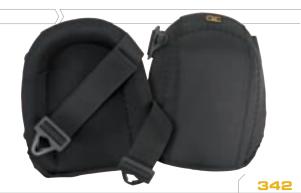

## HEAVY-DUTY FLOORING KNEEPADS

- Heavy-duty construction throughout.
- Comfortable foam padding for extra protection.
- Slide buckle style fastening system with adjustable straps for convenience and fit.
   One size fits most.