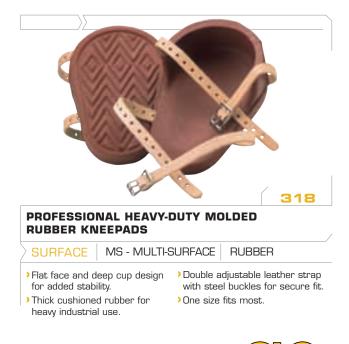

ded foam for comfort and protection.

- Hook and loop fasteners.
- Double adjustable elastic straps for a better fit.
  One size fits most.



## HEAVY-DUTY FLOORING KNEEPADS

- Heavy-duty construction throughout.
- Comfortable foam padding for extra protection.
- Slide buckle style fastening system with adjustable straps for convenience and fit.
   One size fits most.



DELUXE FOAM KNEEPADS

| SURFACE                   |  | RAL SURFACE    | FOAM                     |  |
|---------------------------|--|----------------|--------------------------|--|
| JURIACE 05- OENER         |  | IAL JUI II AUL | TUAIVI                   |  |
| Molded foam for comfort.  |  | Hook and loo   | Hook and loop fasteners. |  |
| Adjustable elastic strap. |  | One size fits  | One size fits most.      |  |