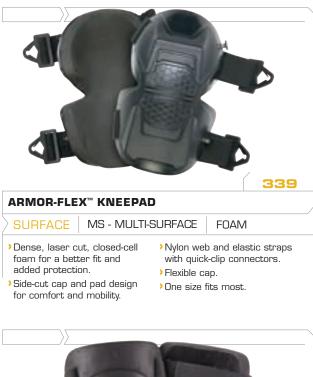

 DURABLE FOAM KNEEPADS

 SURFACE
 GS - GENERAL SURFACE

Extra length, thick molded foam for comfort and protection.

- Hook and loop fasteners.
- Double adjustable elastic straps for a better fit.
  One size fits most.