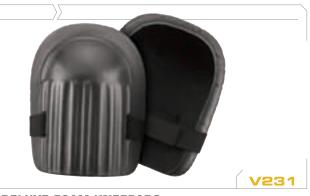

DELUXE FOAM KNEEPADS

| SURFACE                   |  | RAL SURFACE    | FOAM                     |  |
|---------------------------|--|----------------|--------------------------|--|
| JURIACE 05- OENER         |  | IAL JUI II AUL | TUAIVI                   |  |
| Molded foam for comfort.  |  | Hook and loo   | Hook and loop fasteners. |  |
| Adjustable elastic strap. |  | One size fits  | One size fits most.      |  |