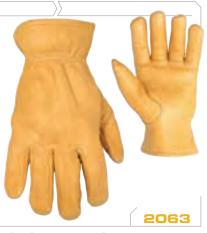

## **TOP GRAIN COWHIDE DRIVER**

CIZEC

S, M, L, X

- Top grain cowhide.
- Keystone thumb.
- Shirred wrist with cotton binding.
- Gunn cut.