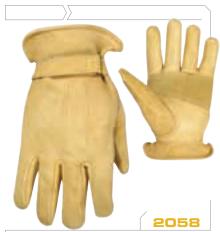

## PREMIUM TOP GRAIN COWHIDE DRIVER

SIZES

M, L, XL

- > Premium top grain cowhide.
- Keystone thumb.
- Palm patch.
- Hook and loop wrist closure.