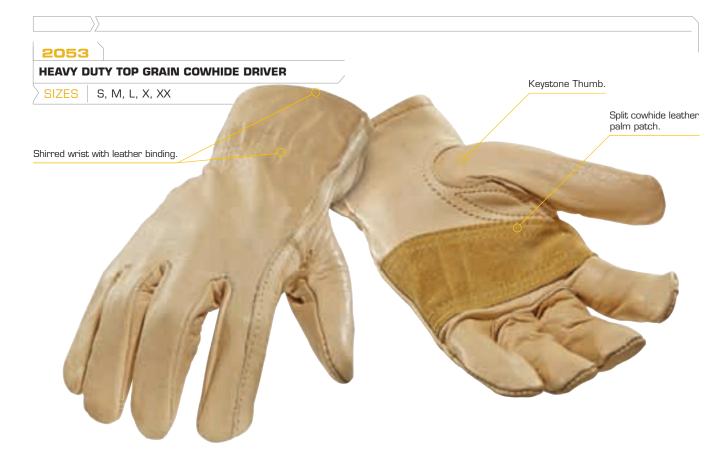

## **TOP GRAIN DEERSKIN DRIVER**

SIZES M, L, X

- > Premium top grain deerskin.
- Keystone thumb.
- Gunn cut.
- Shirred wrist with leather binding.