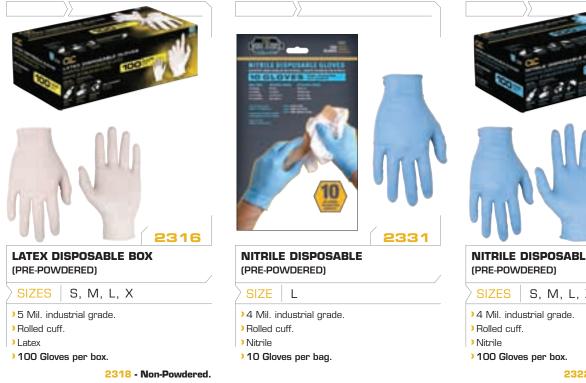

NITRILE DISPOSABLE BOX (NON-POWDERED)

## L

5 Mil. industrial grade. Rolled cuff. Nitrile

>50 Gloves per box.

NITRILE DISPOSABLE BOX (NON-POWDERED)

## SIZES M, L, X

6 Mil. industrial grade. Rolled cuff.

- > Textured finish.
- Nitrile
- >100 Gloves per box.

2336 - 10 Gloves per bag.

2337

<sup>2322 -</sup> Non-Powdered.