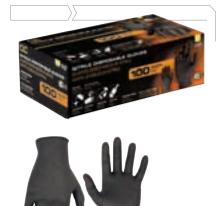

## SIZES M, L, X

6 Mil. industrial grade. Rolled cuff.

- > Textured finish.
- Nitrile
- >100 Gloves per box.

2336 - 10 Gloves per bag.

2337

<sup>2322 -</sup> Non-Powdered.