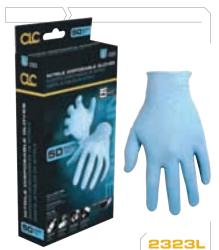

## L

5 Mil. industrial grade. Rolled cuff. Nitrile

>50 Gloves per box.

NITRILE DISPOSABLE BOX (NON-POWDERED)