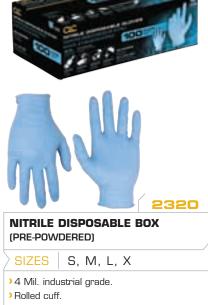

## WORK GLOVES

## CHEMICAL / DISPOSABLE

......

When handling chemicals, it's always a good habit to wear the appropriate gloves and eye protection. We carry a number of chemical resistant gloves, both reusable and disposable. Matching the type of glove to the chemical exposure is key. We make gloves of PVC, Nitrile, Latex and Neoprene, in coverage lengths from wrist to gauntlet to elbow, so the correct glove can be chosen for the required application.





NITRILE DISPOSABLE BOX (NON-POWDERED)

## L

5 Mil. industrial grade. Rolled cuff. Nitrile

>50 Gloves per box.



NITRILE DISPOSABLE BOX (NON-POWDERED)

## SIZES M, L, X

6 Mil. industrial grade. Rolled cuff.

- > Textured finish.
- Nitrile
- >100 Gloves per box.

2336 - 10 Gloves per bag.

2337



<sup>2322 -</sup> Non-Powdered.