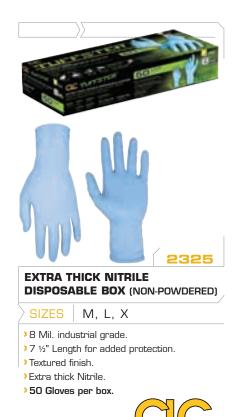

## WORK GLOVES

## CHEMICAL / DISPOSABLE

......

When handling chemicals, it's always a good habit to wear the appropriate gloves and eye protection. We carry a number of chemical resistant gloves, both reusable and disposable. Matching the type of glove to the chemical exposure is key. We make gloves of PVC, Nitrile, Latex and Neoprene, in coverage lengths from wrist to gauntlet to elbow, so the correct glove can be chosen for the required application.





NITRILE DISPOSABLE BOX (NON-POWDERED)

## L

5 Mil. industrial grade. Rolled cuff. Nitrile

>50 Gloves per box.



NITRILE DISPOSABLE BOX (NON-POWDERED)

## SIZES M, L, X

6 Mil. industrial grade. Rolled cuff.

- > Textured finish.
- Nitrile
- >100 Gloves per box.

2336 - 10 Gloves per bag.

2337



<sup>2322 -</sup> Non-Powdered.