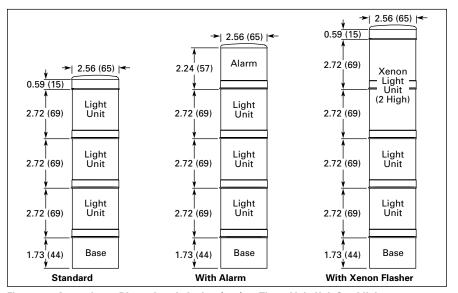

## **Dimensions**

Figure 1-3. Approximate Dimensions in Inches (mm) — One-Light Unit Stacklight

Figure 1-4. Approximate Dimensions in Inches (mm) — Two-Light Unit Stacklight

Figure 1-5. Approximate Dimensions in Inches (mm) — Three-Light Unit Stacklight