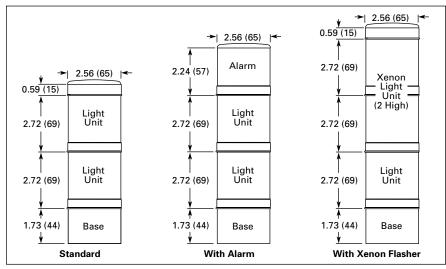

## **Dimensions**

Figure 1-3. Approximate Dimensions in Inches (mm) — One-Light Unit Stacklight

Figure 1-4. Approximate Dimensions in Inches (mm) — Two-Light Unit Stacklight

Figure 1-5. Approximate Dimensions in Inches (mm) — Three-Light Unit Stacklight