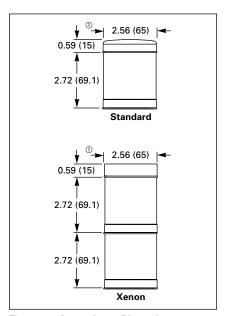

Figure 1-6. Approximate Dimensions in Inches (mm) — Light Modules

① Cover included with stacklight base.