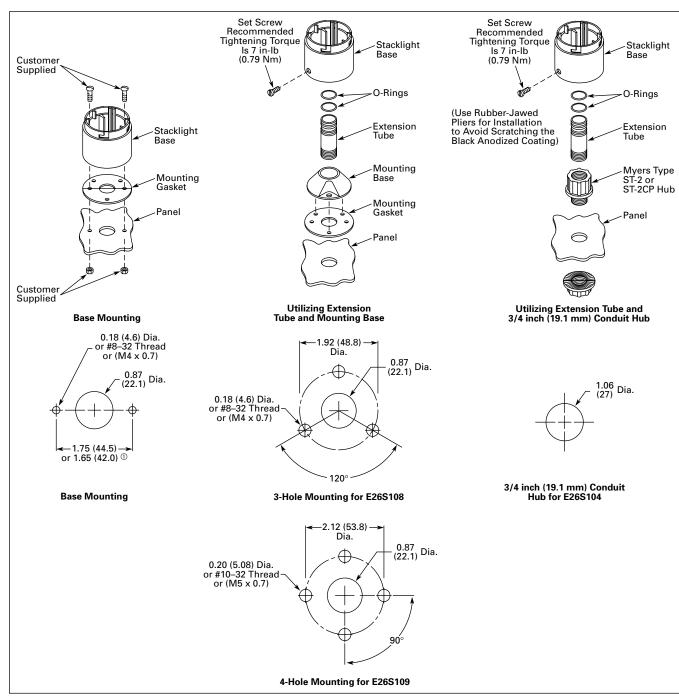

## Mounting

Stacklight bases may be mounted without the use of extension tube or mounting base. If additional height is required, choose 0.8 inches to

30 inches (20 - 760 mm) extension tubes that fit between the mounting base and stacklight base. The extension tubes are threaded with 3/4" NPT threads, allowing for direct connection to conduit fittings or threaded holes without the use of a mounting base.

Figure 1-2. Mounting Options and Dimensions in Inches (mm)

① Stacklight base and gasket are supplied as standard with two sets of base mount holes. One set with centre-to-centre spacing of 1.75 inches (44.5 mm) and another set with centre-to-centre spacing of 1.65 inches (42 mm).