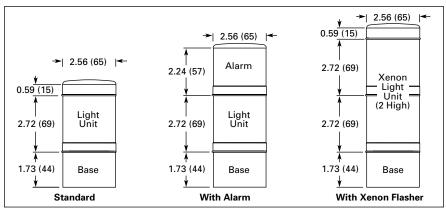

## **Dimensions**

Figure 1-3. Approximate Dimensions in Inches (mm) — One-Light Unit Stacklight

Figure 1-4. Approximate Dimensions in Inches (mm) — Two-Light Unit Stacklight

Figure 1-5. Approximate Dimensions in Inches (mm) — Three-Light Unit Stacklight