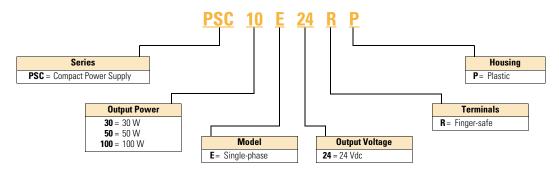

## **Catalog Number Selection**

**Note:** Catalog number selection breakdown shown below is for illustrative purposes only and not to be used to create new catalog number configurations.

## **PSC Series**

## **Product Selection**

PSC100E24RP

24V m 1.25

FAT-

00-240V-0.76A

**PSC Series** 

|        | Power                                                                                                                                                                                                                                                                                                                                                                                                                                                                                                                                                                                                                                                                                               | Description                          | Catalog<br>Number |
|--------|-----------------------------------------------------------------------------------------------------------------------------------------------------------------------------------------------------------------------------------------------------------------------------------------------------------------------------------------------------------------------------------------------------------------------------------------------------------------------------------------------------------------------------------------------------------------------------------------------------------------------------------------------------------------------------------------------------|--------------------------------------|-------------------|
| 254    | 24 vuc output single-pilase power supplies                                                                                                                                                                                                                                                                                                                                                                                                                                                                                                                                                                                                                                                          | 30 W, 1.25 A output, plastic housing | PSC30E24RP        |
| VADJ   | (100–240 Vac nominal input)                                                                                                                                                                                                                                                                                                                                                                                                                                                                                                                                                                                                                                                                         | 50 W, 2.1 A output, plastic housing  | PSC50E24RP        |
| рсок   | 3                                                                                                                                                                                                                                                                                                                                                                                                                                                                                                                                                                                                                                                                                                   | 100 W, 4.0 A output, plastic housing | PSC100E24RP       |
| N Iber |                                                                                                                                                                                                                                                                                                                                                                                                                                                                                                                                                                                                                                                                                                     |                                      |                   |
| P      | and the second se |                                      |                   |