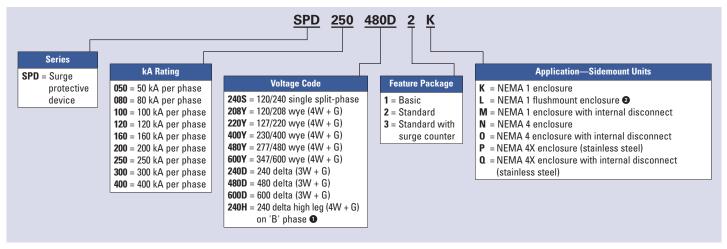

## SPD Series catalog number configuration for units mounted external to electrical distribution equipment

Example: SPD250480D2K = SPD Series, 250 kA per phase, 480D voltage, standard feature package, housed in NEMA 1 enclosure

- Please consult the factory for 240 delta high leg (4W + G) applications with high leg on 'C' phase.
- 2 NEMA 1 flushmount units are available in 50-200 kA ratings only.

Eaton 1000 Eaton Boulevard Cleveland, OH 44122 USA Eaton.com