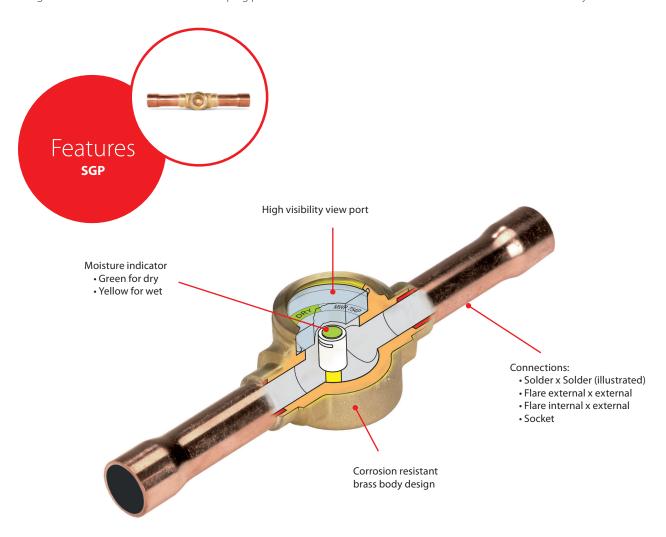

## **SGP - Sight Glasses**

Danfoss sight glasses are designed to accurately indicate the presence of moisture in refrigeration and air-conditioning systems. When system moisture content rises above permissible levels, the "dry/green" indicator will change to yellow indicating a "wet" system. The indication of dangerous moisture levels is essential in helping prevent the formation of harmful acids which are detrimental to the system.