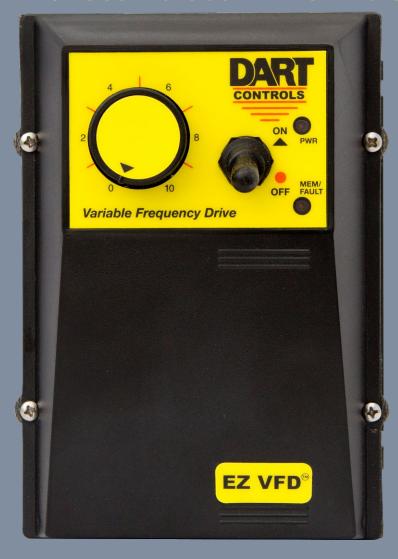

## **EZ-VFD® Variable Frequency Drive**

The name says it all – Easy! The new EZ VFD® From Dart Controls was designed with ease of use in mind. See more at www.ez-vfd.com

The EZ VFD® eliminates complicated and expensive commissioning, while offering necessary adjustments and optional Modbus serial interface to support even sophisticated IIoT / networked drive solutions – all with the rugged durability you expect from Dart Controls products.

## **Specifications**

- Universal Voltage Supply (110-250VAC) 50-70Hz
- Open Chassis and NEMA 4X Enclosed
- Volts/Hz Control
- 8 kHz Switching Freq
- 5-120Hz Output
- Vibration Resistant Single Board Design
- PFC (Power Factor Correction) Saves \$\$
- Power and Error LED
- Multi-Level Current Limit (MCL)™
- Over-Temp/Current Limit Auto Shutdown
- Easy Installation and Setup
- Trimpot Adjustments
  - MIN Speed
  - MAX Speed
  - Current Limit
  - Acceleration
  - Deceleration
  - Boost (Startup)
  - Brake (DC Inject)
- Removable Trimpot Board – Set Up Identical Drives / **Prevent Tampering**
- Optional Run Relay Output
- Optional Modbus **RTU Serial Interface**