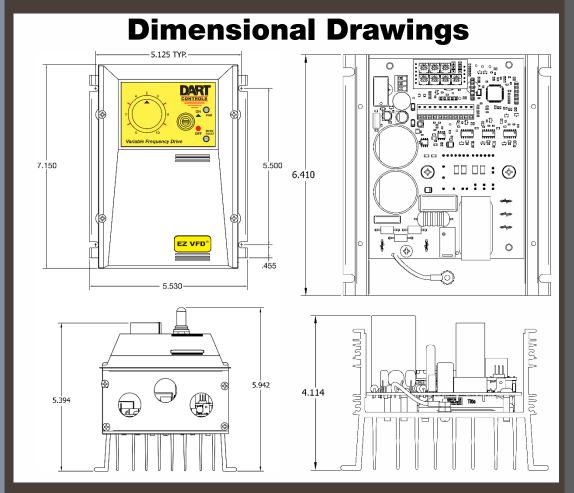

## **Specifications**

- Universal Voltage Supply (110-250VAC) 50-70Hz
- Open Chassis and NEMA 4X Enclosed
- Volts/Hz Control
- 8 kHz Switching Freq
- 5-120Hz Output
- Vibration Resistant Single Board Design
- PFC (Power Factor Correction) Saves \$\$
- Power and Error LED
- Multi-Level Current Limit (MCL)™
- Over-Temp/Current Limit Auto Shutdown
- Easy Installation and Setup
- Trimpot Adjustments
  - MIN Speed
  - MAX Speed
  - Current Limit
  - Acceleration
  - Deceleration
  - Boost (Startup)
  - Brake (DC Inject)
- Removable Trimpot Board – Set Up Identical Drives / **Prevent Tampering**
- Optional Run Relay Output
- Optional Modbus **RTU Serial Interface**

## **EZ VFD® Specifications**

| Model     | Description / Option           | Supply     | Output                 | HP                             |
|-----------|--------------------------------|------------|------------------------|--------------------------------|
| VF-100C-R | Open Chassis EZ VFD®           | 110-240VAC | 230VAC 3ø              | 1/2HP @ 120VAC<br>1HP @ 230VAC |
| VF-100E-R | NEMA 4X Enclosed EZ VFD®       | 110-240VAC | 230VAC 3ø              | 1/2HP @ 120VAC<br>1HP @ 230VAC |
| Options   |                                |            |                        |                                |
| -MBRTU    | ModbusRTU Serial Interface     |            | Field Installed        |                                |
| -TP       | Removable Trimpot Board        |            | Factory Installed Only |                                |
| -29       | Cover mounted reversing switch | :h         | Factory Installed Only |                                |