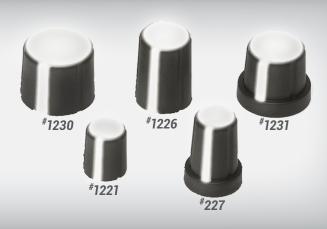

## **APPLICATIONS**

- Aviation
- Military
- Automotive
- ► Electronic/ Instrument Controls

| Part # | Α       | В     | С    | D    | E     |
|--------|---------|-------|------|------|-------|
| 1221   | 0.45    | 0.55  | 0.45 | 0.44 | 0.375 |
| 1226   | 0.60    | 0.85  | 0.60 | 0.60 | 0.375 |
| 1227   | 0.60    | 0.85  | 0.50 | 0.60 | 0.375 |
| 1230   | 0.72    | 0.70  | 0.72 | 0.60 | 0.375 |
| 1231   | 0.79    | 0.70  | 0.66 | 0.60 | 0.375 |
| 1505   | 1 3/8   | 27/32 | 1/2  |      |       |
| 1506   | 1 5/8   | 61/64 | 1/2  |      |       |
| 1507   | 1 57/64 | 1     | 1/2  |      |       |