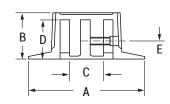

## **APPLICATIONS**

- Aviation
- Military
- Automotive
- ► Electronic/ Instrument Controls

| Part # | Α       | В     | С    | D    | E     |
|--------|---------|-------|------|------|-------|
| 1221   | 0.45    | 0.55  | 0.45 | 0.44 | 0.375 |
| 1226   | 0.60    | 0.85  | 0.60 | 0.60 | 0.375 |
| 1227   | 0.60    | 0.85  | 0.50 | 0.60 | 0.375 |
| 1230   | 0.72    | 0.70  | 0.72 | 0.60 | 0.375 |
| 1231   | 0.79    | 0.70  | 0.66 | 0.60 | 0.375 |
| 1505   | 1 3/8   | 27/32 | 1/2  |      |       |
| 1506   | 1 5/8   | 61/64 | 1/2  |      |       |
| 1507   | 1 57/64 | 1     | 1/2  |      |       |