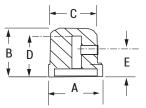

## **APPLICATIONS**

- Aviation
- Military
- Automotive
- ► Electronic/ Instrument Controls

| Part # | Α       | В     | С    | D    | E     |
|--------|---------|-------|------|------|-------|
| 1221   | 0.45    | 0.55  | 0.45 | 0.44 | 0.375 |
| 1226   | 0.60    | 0.85  | 0.60 | 0.60 | 0.375 |
| 1227   | 0.60    | 0.85  | 0.50 | 0.60 | 0.375 |
| 1230   | 0.72    | 0.70  | 0.72 | 0.60 | 0.375 |
| 1231   | 0.79    | 0.70  | 0.66 | 0.60 | 0.375 |
| 1505   | 1 3/8   | 27/32 | 1/2  |      |       |
| 1506   | 1 5/8   | 61/64 | 1/2  |      |       |
| 1507   | 1 57/64 | 1     | 1/2  |      |       |