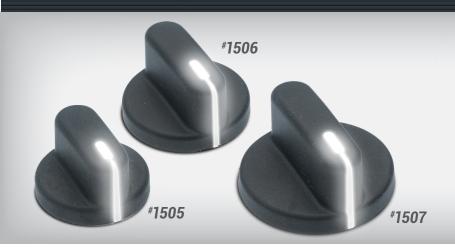

## **APPLICATIONS**

- Aviation
- Military
- Automotive
- ► Electronic/ Instrument Controls

| Part # | Α       | В     | С    | D    | E     |
|--------|---------|-------|------|------|-------|
| 1221   | 0.45    | 0.55  | 0.45 | 0.44 | 0.375 |
| 1226   | 0.60    | 0.85  | 0.60 | 0.60 | 0.375 |
| 1227   | 0.60    | 0.85  | 0.50 | 0.60 | 0.375 |
| 1230   | 0.72    | 0.70  | 0.72 | 0.60 | 0.375 |
| 1231   | 0.79    | 0.70  | 0.66 | 0.60 | 0.375 |
| 1505   | 1 3/8   | 27/32 | 1/2  |      |       |
| 1506   | 1 5/8   | 61/64 | 1/2  |      |       |
| 1507   | 1 57/64 | 1     | 1/2  |      |       |