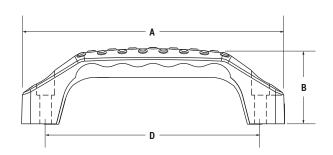

| Series | Length (A)       | Height (B)      | Center to Center (D) | Material  |
|--------|------------------|-----------------|----------------------|-----------|
| 4570   | (5.75")<br>146mm | (1.68")<br>42mm | (4.72")<br>120mm     | Nylon/TPE |
| 4571   | (6.71")<br>170mm | (2.00")<br>50mm | (5.51")<br>140mm     | Nylon/TPE |
| 4572*  | (7.63")<br>193mm | (2.25")<br>57mm | (6.29")<br>160mm     | Nylon/TPE |