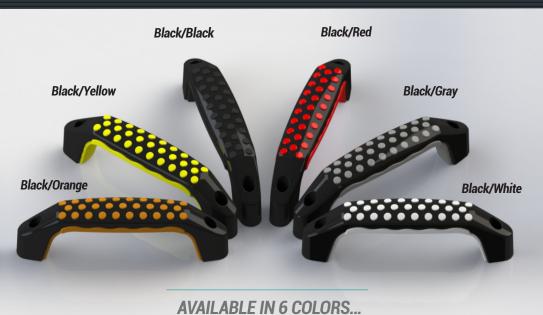

## **FEATURES**

- OUR MOST POPULAR TWO-SHOT HANDLES!
  Now available in different center to center dimensions.
- Molded with a glass reinforced Nylon substrate and an overmold Thermoplastic Elastomer rubber (TPE) to provide extra comfort and style.
- Available in a wide range of colors and center to center dimensions.
- ► (2) ¼" thru-holes with recess top for mounting hardware.
- Provides a non-slip comfortable grip that is durable and resistant to scratches.
- ► All parts are RoHS and REACH Compliant.