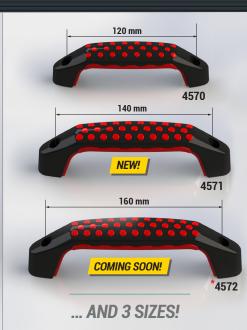

| Series | Length (A)       | Height (B)      | Center to Center (D) | Material  |
|--------|------------------|-----------------|----------------------|-----------|
| 4570   | (5.75")<br>146mm | (1.68")<br>42mm | (4.72")<br>120mm     | Nylon/TPE |
| 4571   | (6.71")<br>170mm | (2.00")<br>50mm | (5.51")<br>140mm     | Nylon/TPE |
| 4572*  | (7.63")<br>193mm | (2.25")<br>57mm | (6.29")<br>160mm     | Nylon/TPE |

\*Coming Soon