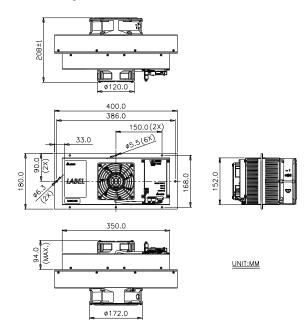

## HET200VB series

Dimension drawing

## Design

- ♦ High efficiency of cooling & Heating
- Thermal electric cooling module
- Rated voltage at 24V
- Built-in controller

| Main feature              | Unit | Model Number          |
|---------------------------|------|-----------------------|
|                           |      | HET200VB              |
| Outline dimension         | mm   | 400 H x 180 W x 209 D |
| Weight                    | kg   | 9.0 ± 0.5             |
| Cooling capacity (∆T =0℃) | w    | 200 (TYP.)            |
| Heating capacity @ -40° C | w    | 225 (TYP.)            |
| Rated voltage             | VDC  | 24 (TYP.)             |
| Operating voltage range   | VDC  | 21~27                 |
| Actuality Current         | Α    | 12.2 (TYP.)           |
| Power Consumption         | w    | 293                   |
| Operating temperature     | °C   | -40 ~ +65             |
| Internal airflow rate     | CFM  | 100 (TYP.)            |
| External airflow rate     |      | 120 (TYP.)            |
| Acoustic noise at 1M :    | dB-A | 61.0 (TYP.)           |
| (Sound pressure)          |      | 64.0 (Max.)           |