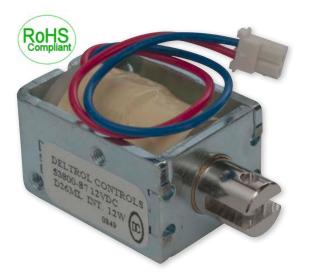

## **D26-ML**

**Deltrol** CONTROLS MAGNETIC LATCHING SOLENOID

D-frame, pull type solenoid with an internal permanent magnet for keeping the plunger in the retracted position without power.

## Features

- Innovative design provides more pull and hold force than other solenoids of similar size.
- Low power consumption
- Molex connector for lead wires allows for easy connection to printed circuit boards.