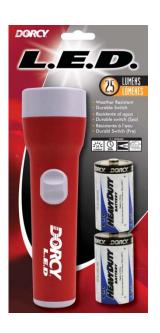

## 25 Lumen – 2D LED Deluxe Flashlight

- Super Bright LED
- Durable Plastic Construction
- Heavy Duty Design
- Tail Cap Fold-Away Hang Ring
- Durable Side Push Button Switch
- Includes 2 D Cell Batteries

The 25 Lumen - 2D LED Deluxe Flashlight is a great value. The durability of this flashlight is due to its molded high impact resin form. The flashlight contains a super bright LED bulb providing 25 lumens of light output. With an easy to use side barrel slide switch and a convenient fold-away tail cap hang ring, this flashlight works in any situation. The 25 Lumen – 2D LED Deluxe Flashlight comes complete with 2 D cell batteries.