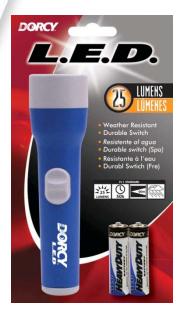

## 25 Lumen – 2AA LED Deluxe Flashlight

- Super Bright LED
- Durable Plastic Construction
- Heavy Duty Design
- Tail Cap Fold-Away Hang Ring
- Durable Side Push Button Switch
- Includes 2 AA Cell Batteries

The 25 Lumen – 2AA LED Deluxe Flashlight is a great value. The durability of this flashlight is due to its molded high impact resin form. The flashlight contains a super bright LED bulb providing 25 lumens of light output. With an easy to use side barrel slide switch and a convenient fold-away tail cap hang ring, this flashlight works in any situation. The 25 Lumen – 2AA LED Deluxe Flashlight comes complete with 2 AA cell batteries.