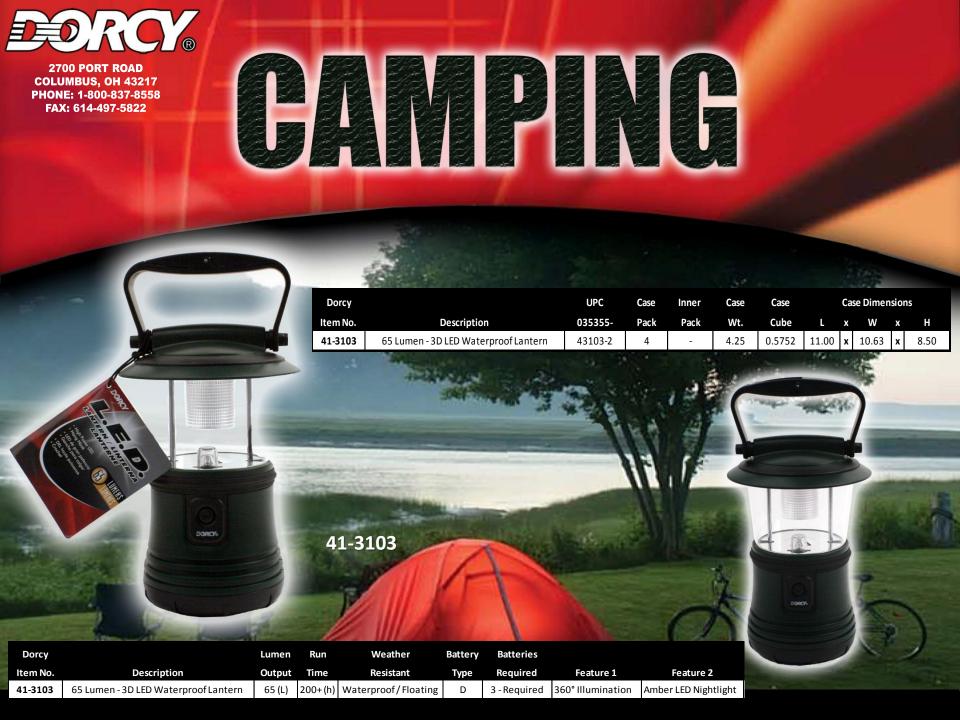

## **Waterproof Lantern Series:**

The 65 Lumen LED Waterproof Lantern features a sleek and unique design allowing it to produce 65 lumens of light radiating 360°.

The durable body construction allows the lantern to float and makes it waterproof, with an IPX4 rating.

The LED Lanterns contain two settings, LED area illumination, and an amber LED night light.

The lantern is topped off with a sturdy handle featuring a pop-out hanger hook allowing for hands free use.

The 65 Lumen LED Waterproof Lantern requires 3 D cell batteries to operate (not included).

**Built-In Hang Hook** 

360° Illumination

Amber LED Nightlight

**Push Button Switch** 

## **Enhanced Visibility:**

- 360° of Light Illumination
- Produces 65 Lumens of Light Output

41-3103