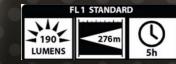

## Cyber Light™ Series:

The 190 Lumen – 4AA LED Cyber Light™ Flashlight takes advantage of leading technology with its TrueSpot® Reflector system that provides a superior lighting experience by creating an optimal beam pattern giving a 276 meter beam of light.

The LED flashlight has a convenient nylon wrist lanyard for added portability and comes complete with 4 AA cell batteries, allowing for 5 hours of continuous use.

The 190 Lumen – 4AA LED Cyber Light<sup>™</sup> Flashlight now comes in 6 new, trendy colors!