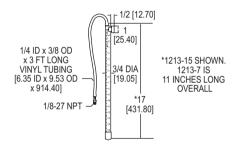

## SPECIFICATIONS

Temperature Limit: 140°F (60°C) maximum. Pressure Limits: 15 in w.c. (381 mm). Piping Connections: 1/8' male NPT connector provided. Wetted Materials: Vinyl, PVC and nylon. Weight: 5 oz (142 g). Agency Approvals: Meets the technical requirements of EU Directive 2011/65/EU (RoHS II).

| MODEL CHART |            |
|-------------|------------|
| Model       | Length (mm |
| 1213-15     | 7″ (177.8) |