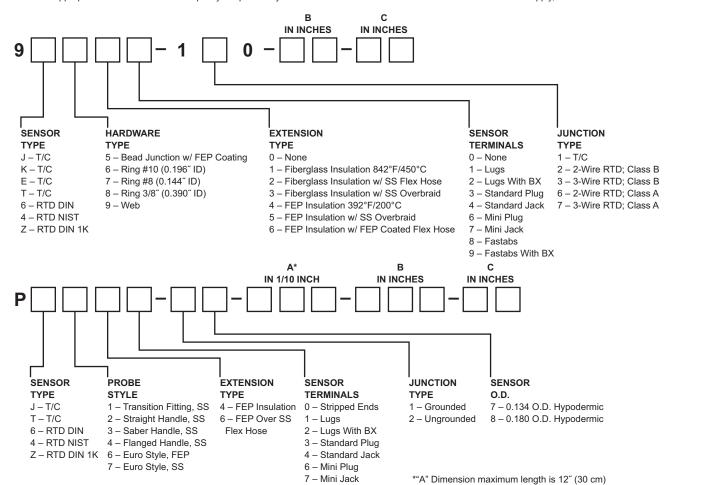

## MODEL CODING

Fill in the appropriate numbers or letters to specify the probe of your choice. Fill in all boxes. If an item or dimension does not apply, fill those boxes with zeros '0'.