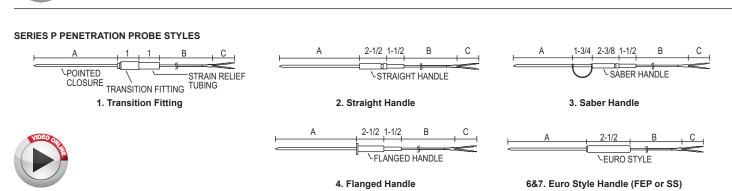

## **SERIES 9 SPECIALTY SENSOR STYLES**

Series 9 & P Special Application Thermocouples and RTD's cover a wide variety of types and configurations. This section covers FEP covered thermocouples and RTD's, ring type thermocouples and RTD's for surface measurement, web type thermocouples for surface measurement of moving objects such as rollers, and penetration thermocouples and RTD's with sharp tips for measurement of viscous liquids and semisolids such as plastic compounds, rubber and slightly frozen food products.