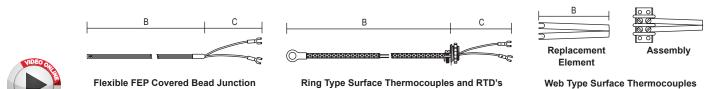

## **SERIES 9 SPECIALTY SENSOR STYLES**

Series 9 & P Special Application Thermocouples and RTD's cover a wide variety of types and configurations. This section covers FEP covered thermocouples and RTD's, ring type thermocouples and RTD's for surface measurement, web type thermocouples for surface measurement of moving objects such as rollers, and penetration thermocouples and RTD's with sharp tips for measurement of viscous liquids and semisolids such as plastic compounds, rubber and slightly frozen food products.