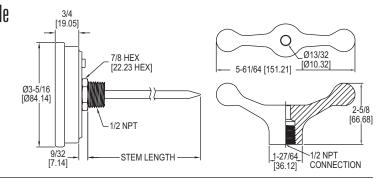

### FEATURES/BENEFITS

Stem lengths from 12" to 72"

#### SPECIFICATIONS Wetted Materials: 304 SS. Housing Materials: Series 300 SS. Lens: Glass. Accuracy: ±1%. Temperature Limits: Ambient: -40 to 392°F (-40 to 200°C). Dial Size: 3". Process Connection: 1/2" NPT. Resolution: 2°F (1°C). Weight: 1.0 lb (0.45 kg).