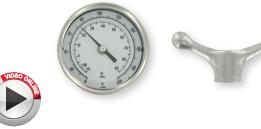

# LONG REACH BIMETAL THERMOMETER Extra-long Stems Reach Remote Areas, Gripping Handle Available

The Series BTLRN Long Reach Bimetal Thermometer reaches areas that other thermometers can't. A gripping handle is available as an accessory to comfortably hold the thermometer during temporary installations.

| ACCESSORIES |                 |  |
|-------------|-----------------|--|
| Model       | Description     |  |
| BTLR-GH     | Gripping handle |  |