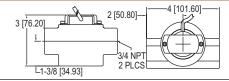

### SPECIFICATIONS

Service: Compatible fluids.

Wetted Materials: Body: Brass; Window: Tempered glass; Rotor: Red UV to 100°C).

Temperature Limits: -20 to 200°F (-29 to 93°C).

Pressure Limits: 125 psi (8.62 bar). Viscosity Max: 200 SSU.

| MODEL CHART        |                                    |                         |                       |  |
|--------------------|------------------------------------|-------------------------|-----------------------|--|
| Model              | Description                        | Range GPM (LPM)         | Connection Female NPT |  |
| SFI-100T-1/2-A711T | Brass indicator with A-711T sensor | 2 to 20 (7.6 to 75.5)   | 1/2"                  |  |
| SFI-100T-3/4-A711T | Brass indicator with A-711T sensor | 3 to 35 (11.4 to 132.5) | 3/4"                  |  |
| A-711T             | Output sensor package              | -                       | -                     |  |