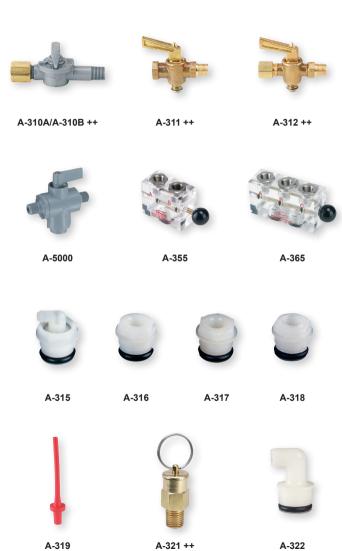

## **ACCESSORIES - VALVES & CONNECTORS**

| Instrumen                                                                                                                                                                 | t valves for permanent installation. They mount in part A-316 A-317                                                                                                                                                                                                                                                |
|---------------------------------------------------------------------------------------------------------------------------------------------------------------------------|--------------------------------------------------------------------------------------------------------------------------------------------------------------------------------------------------------------------------------------------------------------------------------------------------------------------|
| Instrument valves for permanent installation. They mount in part A-316, A-317, type C manometer connections or Magnehelic® gage and connect to metal tubing or 1/8" pipe. |                                                                                                                                                                                                                                                                                                                    |
| Model                                                                                                                                                                     | Description                                                                                                                                                                                                                                                                                                        |
|                                                                                                                                                                           | 3-way vent valve, plastic, 1/8" NPT to 1/4" metal tubing. Positions are: (1) Line: Gage connected to pressure source. (2) Off: Both gage and connection to pressure source closed. (3) Vent: Gage vented to atmosphere and connection to pressure source closed. 80 psi rating. Replaces former model A310 (brass) |
|                                                                                                                                                                           | Same as A-310A but with 10 psi rating                                                                                                                                                                                                                                                                              |
|                                                                                                                                                                           | Shut off valve, brass, 1/8" NPT to 1/8" NPT                                                                                                                                                                                                                                                                        |
| A-5001-1                                                                                                                                                                  | Shut off valve, brass, 1/8" NPT to 1/4" metal tubing PVC 1/8" hose barb inlet x 1/8" hose barb outlet x 1/8" hose barb outlet (125 psi maximum)                                                                                                                                                                    |
| A-5002-2                                                                                                                                                                  | PVC 1/4" hose barb inlet x 1/4" hose barb outlet x 1/4" hose barb outlet (125 psi maximum)                                                                                                                                                                                                                         |
|                                                                                                                                                                           | PVC 1/8" female NPT inlet x 1/8" female NPT outlet x 1/8" female NPT outlet (125 psi maximum)                                                                                                                                                                                                                      |
|                                                                                                                                                                           | PVC 1/8" male NPT inlet x 1/8" female NPT outlet x 1/8" female NPT outlet (125 psi maximum)                                                                                                                                                                                                                        |
|                                                                                                                                                                           | PVC 1/4" female NPT inlet x 1/4" female NPT outlet x 1/4" female NPT outlet (125 psi maximum)                                                                                                                                                                                                                      |
|                                                                                                                                                                           | PVC 1/4" male NPT inlet x 1/4" female NPT outlet x 1/4" female NPT outlet (125 psi maximum)                                                                                                                                                                                                                        |
| A-5005-3                                                                                                                                                                  | oduet (123 ps) maximum)<br>PVC 1/8" female NPT inlet x 1/8" male NPT outlet x 1/8" male NPT outlet<br>(125 ps) maximum)                                                                                                                                                                                            |
| A-5006-4                                                                                                                                                                  | PVC 1/4" female NPT inlet x 1/4" male NPT outlet x 1/4" male NPT outlet (125 psi maximum)                                                                                                                                                                                                                          |
| A-355                                                                                                                                                                     | Porting valve, acrylic plastic, 1/8" NPT inserts. Used for convenient indication of pressure at two points with a single gage                                                                                                                                                                                      |
|                                                                                                                                                                           | Dual porting valve, acrylic plastic, 1/8" NPT fittings. For monitoring three pressures, two at a time, with one gage                                                                                                                                                                                               |

| x 27 N.S., with O-ring seal. |                                                                                                                                                                                                                                                                                   |
|------------------------------|-----------------------------------------------------------------------------------------------------------------------------------------------------------------------------------------------------------------------------------------------------------------------------------|
| Model                        | Description                                                                                                                                                                                                                                                                       |
| A-315<br>A-316<br>A-317      | Gage connector, shut off type, for 3/16" rubber tubing Gage connector, bushing, 1/8" pipe thread opening Gage connector, 1/8" pipe thread opening, less OD thd., for slip fit in 3/4" dia. opening in 250 series A.F. gages                                                       |
| A-318<br>A-319               | Gage connector 1/4" pipe thread opening<br>Flexible red P.V.C. connector, 3/16" ID rubber tubing to 1/4" ID plastic<br>tube for 1221, 1222 and 1227 manometers                                                                                                                    |
| A-321                        | Brass safety relief valve protects Magnehelic® or Photohelic® gage against over pressure due to regulator failure etc. Opens at 10 psi. Mounts in tee fitting in sensing line or in unused gage port with addition of A-349 reducer. 1/4" male NPT (Use two for D.P. application) |
| A-322                        | Gage connector for 1/4" tubing. Slip fits in 3/4" opening in 250 series A.F. gages (compression nut and ferrule not included)                                                                                                                                                     |

Gage Connectors for Manameters, Molded hylon construction, threaded, 786

++USA: California Proposition 65

MODEL CHART

MODEL CHART

△ WARNING: Cancer and Reproductive Harm - www.P65Warnings.ca.gov