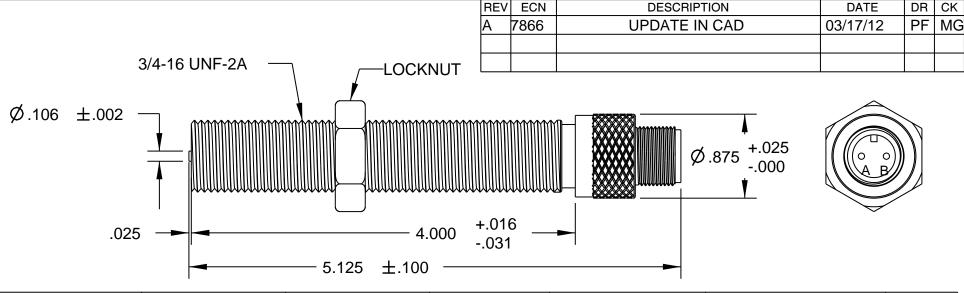

## NOTES:

1-TESTED AT 1000 INCHES/SECOND WITH A 20 PITCH. 30 TOOTH GEAR, 0.005" CLEARANCE AND 100,000 OHM LOAD SHUNTED BY 250 PF.

CONSENT OF DYNALCO AND IS TO BE RETURNED TO DYNALCO UPON REQUEST.

2-WITH APPROACH OF FERROUS METAL, PIN "B" IS POSITIVE WITH RESPECT TO PIN "A".

## CONSTRUCTION:

HOUSING ----- 303 STAINLESS STEEL POLE PIECE --- 416 STAINLESS STEEL

POTTING ----- EPOXY RESIN