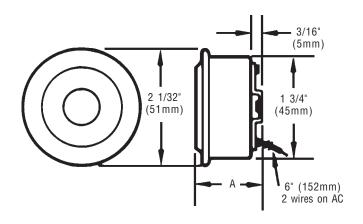

### 118 & 123A Series

Edwards 118 Series DC and 123A Series AC MidiVibrating Homs are designed primarily for security systems and for signaling devices on an OEM basis.

Supplied with mounting bracket and simply attaches to mounting surface using #8-32 screw.

### **SPECIFICATIONS**

- > Temperature range: -40° to 180°F (-40 to 82°C)
- > Weight: 3 oz (85g)

| Cat No.                       | Volts                                         | Amps                  | VA                | DC Coil<br>Res (ohms)  | dB at<br>1m / 10 ft. | Width<br>(A dimension) |
|-------------------------------|-----------------------------------------------|-----------------------|-------------------|------------------------|----------------------|------------------------|
| 118-E1<br>118-G1              | 12V DC<br>24V DC                              | 0.07A<br>0.03A        | 0.84<br>0.72      | 25.5<br>102.0          | 92 / 86              | 1 11/64"<br>(30mm)     |
| 123A-E5<br>123A-G5<br>123A-N5 | 12V AC 60 Hz<br>24V AC 60 Hz<br>120V AC 60 Hz | 0.4A<br>0.2A<br>0.04A | 4.8<br>4.8<br>4.8 | 10.0<br>40.0<br>1200.0 | 92 / 86              | 1 3/16"<br>(30mm)      |