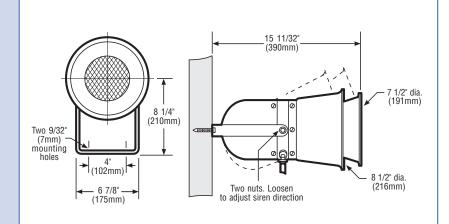

#### **SPECIFICATIONS**

- > 2.5 amp motor
- Heavy gauge aluminum construction
- > Frequency 1100 Hz

Heavy duty, industrial design, motor driven siren that emits a continuous loud piercing wail.

Mounts to any solid surface using two bolts. May be swiveled through 180°, vertically or horizontally, depending on orientation of bracket.

Used for initial installation and MRO applications in factories, lumber yards, security installations, and score boards.

| Cat. No. | Volts      | Amps | V A | dB at<br>10 Ft. |
|----------|------------|------|-----|-----------------|
| 315A-AH  | 120V AC/DC | 2.5  | 300 | 110             |