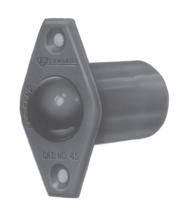

## **SPECIFICATIONS**

> Contact rating:

12V: 2 amps AC, 2 amps DC 24V: 2 amps AC, 1 amp DC 48V: 1 amp AC, 0.5 amps DC The Catalog 44, 45 and 46E rolling ball contactors are insulated, rugged devices that operate from pressure in any direction. Installation requires no mortise.

For use on doors, windows, transoms, burglar alarms, and machinery. The Cat. No. 46E is ideal for applications where a momentary contact is desired such as door chime entry applications.

| Cat. No. | Description                                     | Hole<br>Diameter | Hole<br>Depth |
|----------|-------------------------------------------------|------------------|---------------|
| 44       | Push to open contacts                           |                  |               |
| 45       | Push to close contacts                          | 13/16"           | 1 1/8"        |
| 46E      | Push to make then break<br>and repeat on return | (21mm)           | (29mm)        |