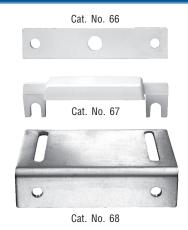

## Magnetic Switch Accessories

66, 67 & 68

Magnetic switch insulating spacers, terminal covers, and mounting brackets

Edwards magnetic switches are designed to activate a variety of signaling devices. The following accessories can be used to functionally augment these switches.

Edwards magnetic switches are used for commercial, industrial, and residential burglar alarm systems.

| Cat. No.      | Color         | Description                                               |
|---------------|---------------|-----------------------------------------------------------|
| 66-G<br>66-W* | Gray<br>White | Insulating Spacer 1/8" (3mm) thick Interlocks into switch |
| 67G<br>67W*   | Gray<br>White | Terminal Cover<br>Protects terminals from tampering       |
| 68            |               | Mounting Bracket<br>For unusual or mortised applications  |