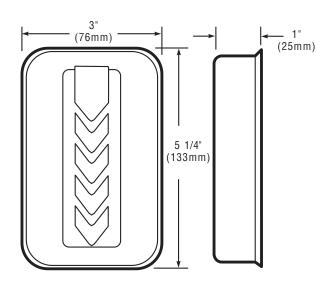

## **FEATURES**

- > Low voltage
- > AC and DC operation
- > Attractive snap-on covers
- > Enclosed binding posts
- > Corrosion resistant metallic finish

Low cost, non adjustable bell which may be operated off of a 590 transformer or DC power.

Universal economy bell widely used in homes apartment houses, plants, OEMs. Especially suitable for AC powered security systems with battery standby.

For office installation, see Cat.No. 13 Series Bells on page 5-22 or Cat. No. 15 and 115 Series Buzzers on pages 5-34 and 5-35. For combination bell and buzzer see Cat. No. 730 Dixie Buzabe™ on page 5-38.