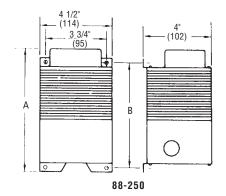

### **AGENCY APPROVALS**

> UL Listed

88-50. 88-Y50 88-100, 88-Y100

| Cat. No. | Primary Volts<br>50/60 Hz | Secondary<br>Volts V A         |                                      | Dimensions<br>A B |                  |
|----------|---------------------------|--------------------------------|--------------------------------------|-------------------|------------------|
| 88-50    | 120V AC                   | 24<br>12                       | 50<br>25                             | 5 1/2" (140mm)    | 4 3/8" (111mm)   |
| 88-Y50   | 240V AC                   | 24<br>12                       | 50<br>25                             | 5 1/2" (140mm)    | 4 3/8" (111mm)   |
| 88-100   | 120V AC                   | 24<br>12                       | 100<br>50                            | 5 15/16" (151mm)  | 4 11/16" (119mm) |
| 88-Y100  | 240V AC                   | 24<br>12                       | 100<br>50                            | 5 15/16" (151mm)  | 4 11/16" (119mm) |
| 88-250   | 120V AC                   | 24<br>20<br>16<br>12<br>8<br>4 | 250<br>200<br>160<br>125<br>80<br>40 | 7 3/4" (197mm)    | 6 5/8" (168mm)   |