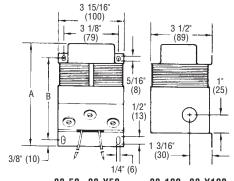

### **AGENCY APPROVALS**

> UL Listed

88-50. 88-Y50 88-100, 88-Y100

| Cat. No. | Primary Volts<br>50/60 Hz | Secondary<br>Volts V A         |                                      | Dimensions<br>A B |                  |
|----------|---------------------------|--------------------------------|--------------------------------------|-------------------|------------------|
| 88-50    | 120V AC                   | 24<br>12                       | 50<br>25                             | 5 1/2" (140mm)    | 4 3/8" (111mm)   |
| 88-Y50   | 240V AC                   | 24<br>12                       | 50<br>25                             | 5 1/2" (140mm)    | 4 3/8" (111mm)   |
| 88-100   | 120V AC                   | 24<br>12                       | 100<br>50                            | 5 15/16" (151mm)  | 4 11/16" (119mm) |
| 88-Y100  | 240V AC                   | 24<br>12                       | 100<br>50                            | 5 15/16" (151mm)  | 4 11/16" (119mm) |
| 88-250   | 120V AC                   | 24<br>20<br>16<br>12<br>8<br>4 | 250<br>200<br>160<br>125<br>80<br>40 | 7 3/4" (197mm)    | 6 5/8" (168mm)   |