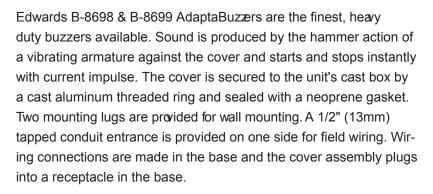

### **AGENCY APPROVALS**

- B-8699 Series UL 464 Listed
- > NEMA Type 3R

| Cat No.                                          | Volts                                  | Amps                     | VA                   | DC Coil<br>Res (ohms)     | dB at<br>1m / 10 ft. |
|--------------------------------------------------|----------------------------------------|--------------------------|----------------------|---------------------------|----------------------|
| B-8698-E1<br>B-8698-G1<br>B-8698-P1<br>B-8698-S1 | 12V DC<br>24V DC<br>125V DC<br>240V DC | 1.5<br>1.0<br>0.2<br>0.1 | 18<br>24<br>25<br>24 | 4.8<br>21.5<br>103<br>600 | 95/89<br>75 db min.  |
| B-8699-G5<br>B-8699-N5                           | 24V AC 60 Hz<br>120V AC 60 Hz          | 1.1<br>0.2               | 26.4<br>24           | 5.0<br>146                | 95/89<br>75 db min.  |