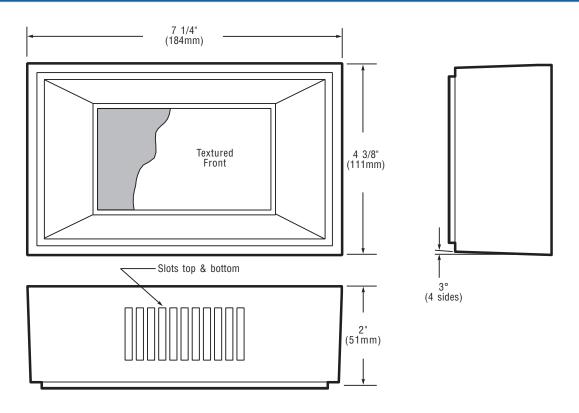

#### **FEATURES**

- > Two entrance models
- > Free suspension aluminum tone bars
- > Requires no lubrication
- > Easy to install
- > Available in white or beige

Surface mount chimes specifically designed for low cost installation. Operates from 16V transformer (purchased separately). See page 11-2.